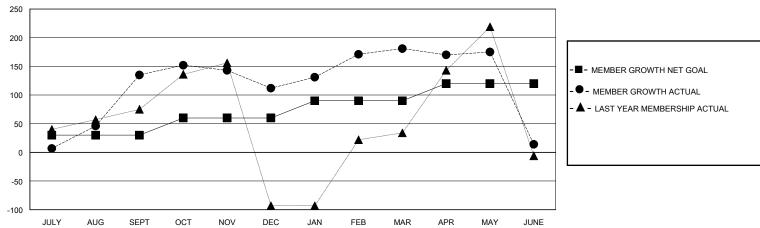

#### GOALS AND ACTUAL MEMBERS CUMULATIVE

| DROPPED CLUBS: 4  |     | 56 CLUBS OF 88 ADDED 1 OR MORE<br>NEW MEMBERS | GENDER DISTRIBUTION  MALE 1,476 (51.83%)  FEMALE 1,372 (48.17%) |                 |     |
|-------------------|-----|-----------------------------------------------|-----------------------------------------------------------------|-----------------|-----|
| DROPPED MEMBERS   |     |                                               | FEIVIALE                                                        | 1,372 (40.1770) |     |
| DECEASED          | 12  | CLICK HERE FOR CUMULATIVE                     | TOTAL FAMILY UNIT MEMBERS                                       |                 | 780 |
| CLUB CANCELLED 53 |     | MEMBERSHIP DATA                               | FAMILY MEMBERS PAYING HALF                                      |                 | 448 |
| OTHER             | 411 |                                               | DUES                                                            | S PAYING HALF   | 440 |
| TOTAL             | 476 |                                               |                                                                 |                 |     |

## GMT: LOCATION PHILIPPINES GMT CA

| Clubs                 |               |           |               | Members               |                       |                         |                                                    |  |
|-----------------------|---------------|-----------|---------------|-----------------------|-----------------------|-------------------------|----------------------------------------------------|--|
| RESULTS FOR 2019-2020 |               |           |               | RESULTS FOR 2019-2020 |                       |                         |                                                    |  |
| QUARTER               | NEW CLUB GOAL | NEW CLUBS | DROPPED CLUBS | QUARTER MEMB          | ER GROWTH NET<br>GOAL | MEMBER GROWTH<br>ACTUAL | DROPPED<br>MEMBERS ACTUAL<br>(including transfers) |  |
| JULY/AUG/SEPT         | 2             | 3         | 2             | JULY/AUG/SEPT         | 30                    | 231                     | 90                                                 |  |
| OCT/NOV/DEC           | 2             | 0         | 0             | OCT/NOV/DEC           | 30                    | 95                      | 115                                                |  |
| JAN/FEB/MAR           | 2             | 4         | 2             | JAN/FEB/MAR           | 30                    | 149                     | 74                                                 |  |
| APR/MAY/JUNE          | 2             | 0         | 0             | APR/MAY/JUNE          | 30                    | 30                      | 197                                                |  |