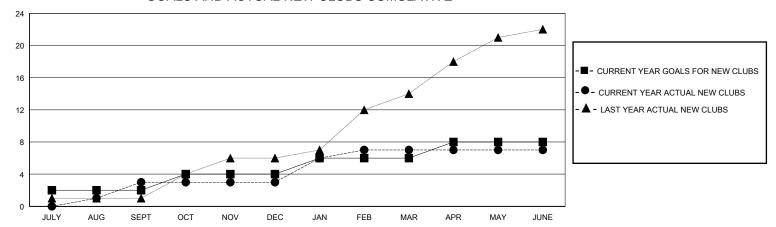

#### GOALS AND ACTUAL NEW CLUBS CUMULATIVE

## GMT: LOCATION PHILIPPINES GMT CA

| Clubs                 |               |           |               | Members               |                       |                         |                                                    |  |
|-----------------------|---------------|-----------|---------------|-----------------------|-----------------------|-------------------------|----------------------------------------------------|--|
| RESULTS FOR 2019-2020 |               |           |               | RESULTS FOR 2019-2020 |                       |                         |                                                    |  |
| QUARTER               | NEW CLUB GOAL | NEW CLUBS | DROPPED CLUBS | QUARTER MEMB          | ER GROWTH NET<br>GOAL | MEMBER GROWTH<br>ACTUAL | DROPPED<br>MEMBERS ACTUAL<br>(including transfers) |  |
| JULY/AUG/SEPT         | 2             | 3         | 2             | JULY/AUG/SEPT         | 30                    | 231                     | 90                                                 |  |
| OCT/NOV/DEC           | 2             | 0         | 0             | OCT/NOV/DEC           | 30                    | 95                      | 115                                                |  |
| JAN/FEB/MAR           | 2             | 4         | 2             | JAN/FEB/MAR           | 30                    | 149                     | 74                                                 |  |
| APR/MAY/JUNE          | 2             | 0         | 0             | APR/MAY/JUNE          | 30                    | 30                      | 197                                                |  |